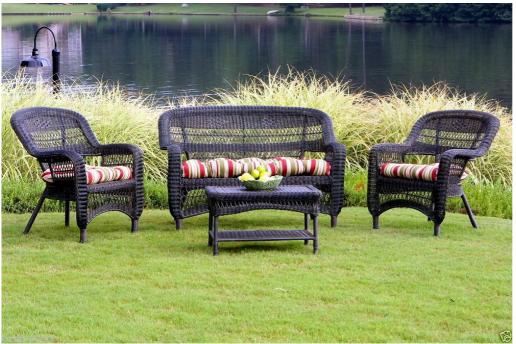

#### **MATERIALS**

- WAKIN Selects Top level quality materials to ensure the outdoor furniture lasts for 3 years using.
- Flat rattan black

Flat rattan brown

Half round rattan grey

Half round rattan honey

Full welded aluminium frame

High density softer cushion foam/quick dry foam

• Sunbrella/Sunproof and high quality Olefin cushion fabric

Serena Sofa Dead wood color

**Rotated Sofa** 

**Hot Sale Modular Set** 