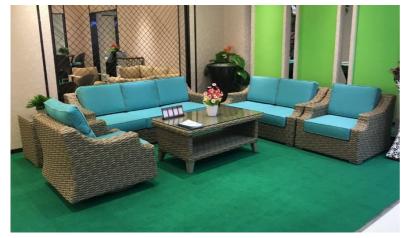

Full welded aluminium frame

High density softer cushion foam/quick dry foam

• Sunbrella/Sunproof and high quality Olefin cushion fabric

Serena Sofa Dead wood color

**Rotated Sofa** 

**Hot Sale Modular Set** 