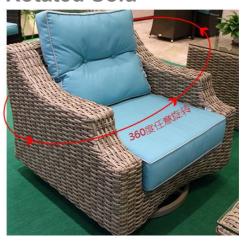

Full welded aluminium frame

High density softer cushion foam/quick dry foam

• Sunbrella/Sunproof and high quality Olefin cushion fabric

Serena Sofa Dead wood color

**Rotated Sofa** 

**Hot Sale Modular Set** 