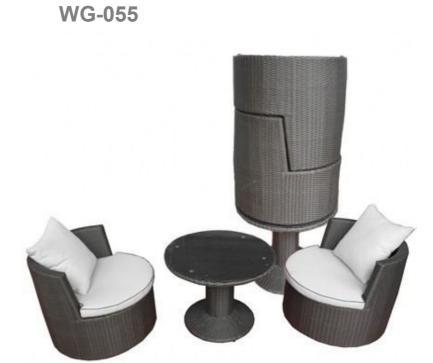

comfortable, premium quality, elegant design, efficient service for the world market.
- WAKIN aims to become a world brand supplier with supplying TOP LEVEL quality outdoor furniture.

#### **MATERIALS**

- WAKIN Selects Top level quality materials to ensure the outdoor furniture lasts for 3 years using.
- Flat rattan black



Flat rattan brown



Half round rattan grey



Half round rattan honey



Full welded aluminium frame





High density softer cushion foam/quick dry foam



• Sunbrella/Sunproof and high quality Olefin cushion fabric



Serena Sofa Dead wood color



**Rotated Sofa** 



**Hot Sale Modular Set** 



**Cushion Box** 



Fiesta





## Korsika chair



**Lounge Set** 







Ocean





WS-147





**WD-118** 









# **Denver Dining**



WD-142







WD-033







WG-024









## WL-080





### WH-016



WH-019



WH-020



WH-024



# 2018





### WF-005







WF-006



### **PILLOWS AND CUSHION**



















### **CONNECTORS FOR MODULEAR SOFA**



Warmly welcome to send us inquiry to ask an quotation.

Inquiry email: info@wakinoutdoorliving.com Whatsapp:0086-15920324895

Head Office:NO.2 MINLONG INDUSTRIAL ZONE, DURUAN NORTH 3RD ROAD, PENGJIANG DISTRICT, JIANGMEN CITY, GUANGDONG PROVINCE