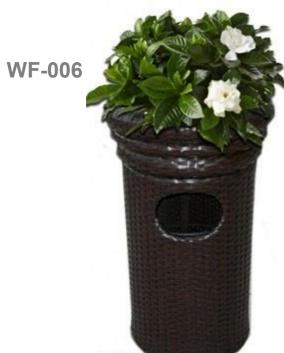

become a world brand supplier with supplying TOP LEVEL quality outdoor furniture.

#### **MATERIALS**

- WAKIN Selects Top level quality materials to ensure the outdoor furniture lasts for 3 years using.
- Flat rattan black



Flat rattan brown



Half round rattan grey



Half round rattan honey



Full welded aluminium frame





High density softer cushion foam/quick dry foam



• Sunbrella/Sunproof and high quality Olefin cushion fabric



Serena Sofa Dead wood color



**Rotated Sofa** 



**Hot Sale Modular Set** 



**Cushion Box** 



Fiesta





## Korsika chair



**Lounge Set** 







Ocean





WS-147





**WD-118** 









# **Denver Dining**



WD-142







WD-033







WG-024









## WL-080





### WH-016



WH-019



WH-020



WH-024



# 2018





### WF-005







WF-006



### **PILLOWS AND CUSHION**



















### **CONNECTORS FOR MODULEAR SOFA**



Warmly welcome to send us inquiry to ask an quotation.

Inquiry email: info@wakinoutdoorliving.com Whatsapp:0086-15920324895

Head Office:NO.2 MINLONG INDUSTRIAL ZONE, DURUAN NORTH 3RD ROAD, PENGJIANG DISTRICT, JIANGMEN CITY, GUANGDONG PROVINCE