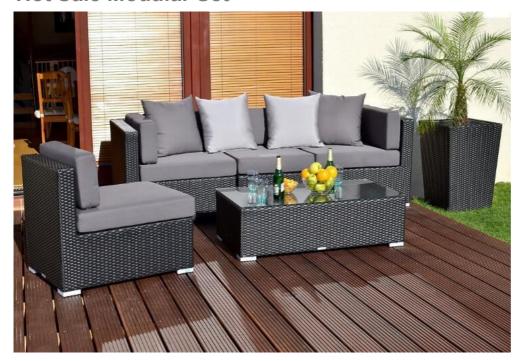

Full welded aluminium frame

High density softer cushion foam/quick dry foam

• Sunbrella/Sunproof and high quality Olefin cushion fabric

Serena Sofa Dead wood color

**Rotated Sofa** 

**Hot Sale Modular Set** 