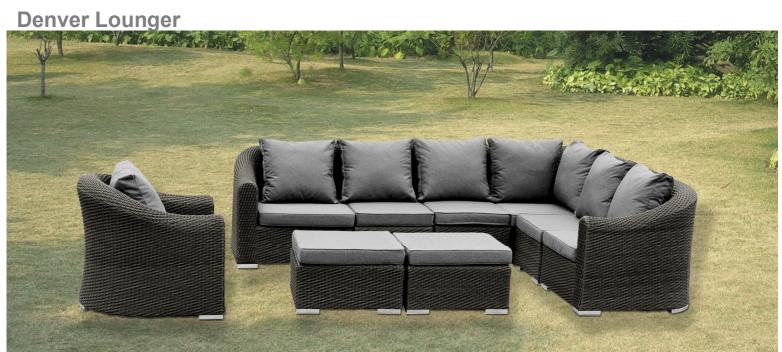

Full welded aluminium frame

High density softer cushion foam/quick dry foam

• Sunbrella/Sunproof and high quality Olefin cushion fabric

Serena Sofa Dead wood color

**Rotated Sofa** 

**Hot Sale Modular Set** 