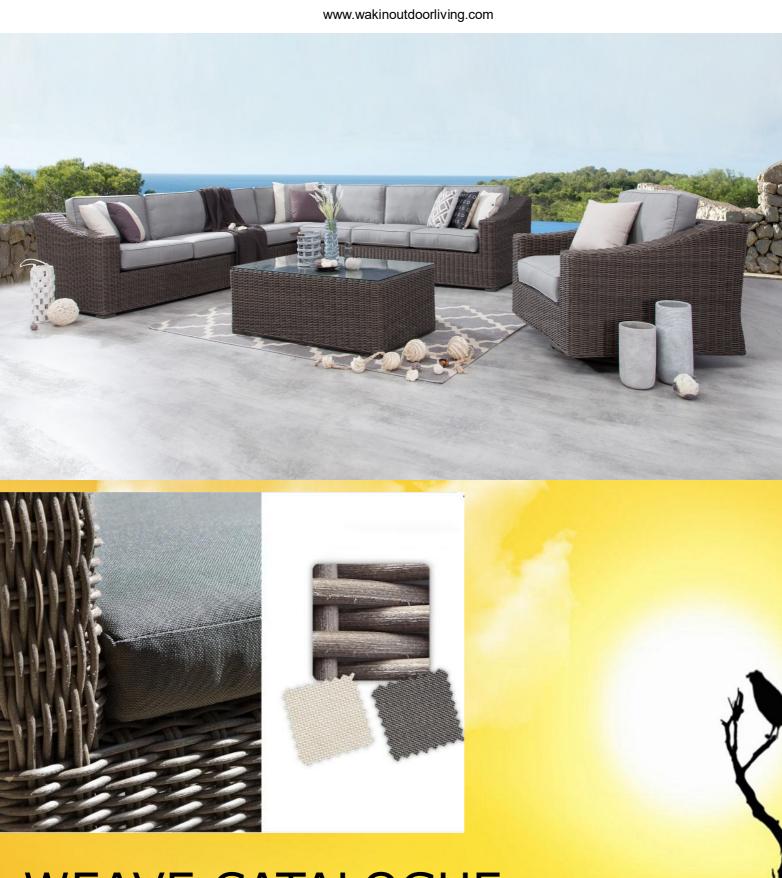

Full welded aluminium frame

High density softer cushion foam/quick dry foam

• Sunbrella/Sunproof and high quality Olefin cushion fabric

Serena Sofa Dead wood color

**Rotated Sofa** 

**Hot Sale Modular Set** 