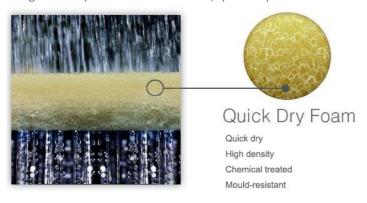

Full welded aluminium frame

High density softer cushion foam/quick dry foam

• Sunbrella/Sunproof and high quality Olefin cushion fabric

Serena Sofa Dead wood color

**Rotated Sofa** 

**Hot Sale Modular Set** 